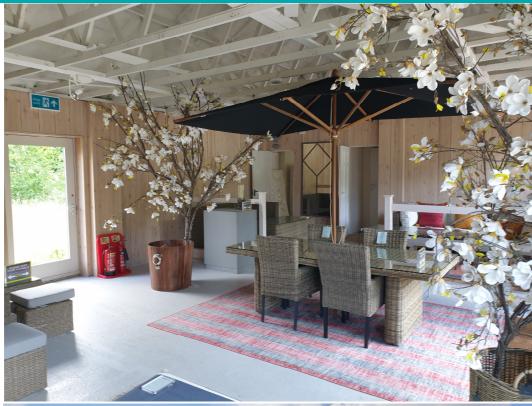

## The Old Forge, Bath Road, Froxfield, SN8 3LD

A highly prominent business unit in an accessible location fronting onto the A4 adjacent to a popular Oka retail unit. The Old Forge comes to a total of 790 sq ft on the ground floor including a saleroom/primary office of 632 sq ft and a small WC & ancillary area to the side.

Froxfield benefits from significant passing traffic along the A4 and is situated within easy reach of Marlborough and Hungerford along the A4.

- Services: Mains water, electricity and drainage.
- Rateable value not currently assessed (though likely to be eligible for 100% small business rate relief).
- Main room dimensions 6.3 x 9.2m
- Large gravelled outside (display) area.
- Parking to the front of the unit.
- To let: £1,200 pcm exclusive.
- Viewing by appointment; contact Andrew Stibbard on 07915 668232.