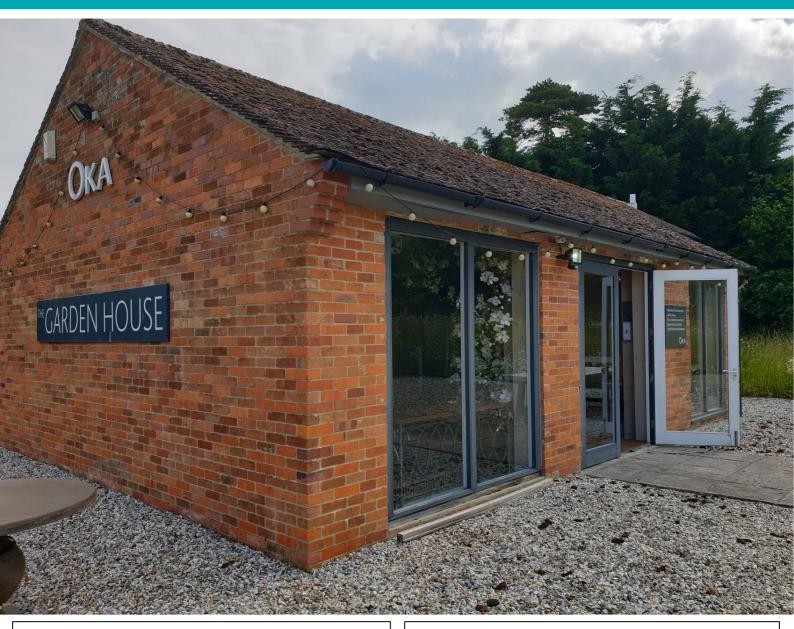

## The Old Forge, Bath Road, Froxfield, SN8 3LD

A highly prominent business unit in an accessible location fronting onto the A4 adjacent to a popular Oka retail unit. The Old Forge comes to a total of 790 sq ft on the ground floor including a saleroom/primary office of 632 sq ft and a small WC & ancillary area to the side.

Froxfield benefits from significant passing traffic along the A4 and is situated within easy reach of Marlborough and Hungerford along the A4.

- Services: Mains water, electricity and drainage.
- Rateable value not currently assessed (though likely to be eligible for 100% small business rate relief).
- Main room dimensions 6.3 x 9.2m
- Large gravelled outside (display) area.
- Parking to the front of the unit.
- To let: £1,200 pcm exclusive.
- Viewing by appointment; contact Andrew Stibbard on 07915 668232.