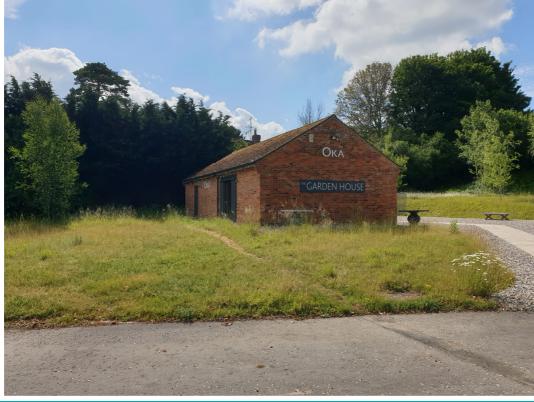

## The Old Forge, Bath Road, Froxfield, SN8 3LD

A highly prominent business unit in an accessible location fronting onto the A4 adjacent to a popular Oka retail unit. The Old Forge comes to a total of 790 sq ft on the ground floor including a saleroom/primary office of 632 sq ft and a small WC & ancillary area to the side.

Froxfield benefits from significant passing traffic along the A4 and is situated within easy reach of Marlborough and Hungerford along the A4.

- Services: Mains water, electricity and drainage.
- Rateable value not currently assessed (though likely to be eligible for 100% small business rate relief).
- Main room dimensions 6.3 x 9.2m
- Large gravelled outside (display) area.
- Parking to the front of the unit.
- To let: £1,200 pcm exclusive.
- Viewing by appointment; contact Andrew Stibbard on 07915 668232.